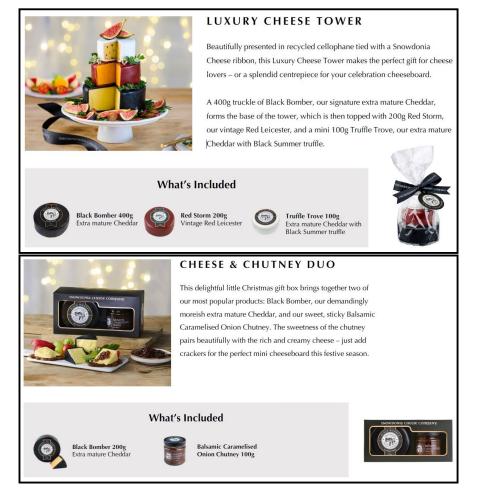

| Welsh Cheese                       | Size    | Code  | Price     |
|------------------------------------|---------|-------|-----------|
| <u>Snowdonia waxed cheese</u>      |         |       |           |
| Black Bomber                       | 200g    | WE017 | £4.50 ea  |
| Red Devil                          | 200g    | WE018 | £4.50 ea  |
| Green Thunder                      | 200g    | WE019 | £4.50 ea  |
| Rock Star                          | 150g    | WE047 | £4.50 ea  |
| Truffle Trove                      | 150g    | WE046 | £5.95 ea  |
| Red Storm                          | 200g    | WE039 | £4.50 ea  |
| Amber Mist                         | 200g    | WE022 | £4.95 ea  |
| Bouncing berry                     | 200g    | WE021 | £4.50 ea  |
| Ginger Spice                       | 200g    | WE023 | £4.50 ea  |
| Ruby Mist                          | 200g    | WE037 | £4.95 ea  |
| Pickle Power                       | 200g    | WE020 | £4.50 ea  |
| Beechwood Smoked                   | 200g    | WE035 | £4.50 ea  |
| Balsamic Caramelised Onion Chutney | 100gx12 | CT008 | £2.75 ea  |
| Fig & Apple Chutney                | 114gx12 | CT009 | £2.75 ea  |
| Spiced Tomato & Vodka Chutney      | 100gx12 | CT010 | £2.75 ea  |
| Pear, Date & Cognac Chutney        | 114gx12 | CT011 | £2.75 ea  |
| Rhubarb & Gin Chutney              | 100gx12 | CT012 | £2.75 ea  |
| Luxury Cheese Tower                | 700g    | WE043 | £17.95 ea |
| DUO Gift Pack                      | 314g    | XM040 | £10.25 ea |