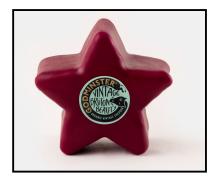

| Wensleydale Orange & Champagne | 200g | XM124 | £4.25 ea |
|--------------------------------|------|-------|----------|
| Wensleydale Winter Warmer      | 200g | XM125 | £4.25 ea |

| Lancashire Bomb          | 230g | EN181 | £7.15 ea |
|--------------------------|------|-------|----------|
| Lancashire Bomb          | 460g | EN079 | £9.95 ea |
| Lancashire Chilli Bomb   | 230g | XM040 | £7.15 ea |
| Lancashire Whisky Bomb   | 230g | XM042 | £7.15 ea |
| Lancashire Smoked Bomb   | 230g | XM045 | £7.15 ea |
| Lancashire Vintage Bomb  | 230g | XM043 | £7.15 ea |
| Lancashire Truffle Bomb  | 230g | XM044 | £8.65 ea |
| Godminster waxed Star    | 150g | EN065 | £5.95 ea |
| Wallace & Gromit truckle | 200g | XM029 | £3.95 ea |