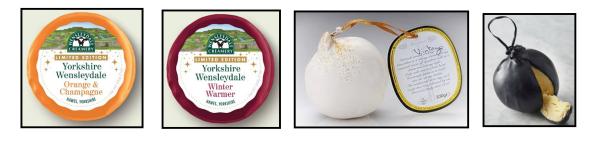

| Wensleydale Orange & Champagne | 200g | XM124 | £4.25 ea |
|--------------------------------|------|-------|----------|
| Wensleydale Winter Warmer      | 200g | XM125 | £4.25 ea |

| Lancashire Bomb          | 230g | EN181 | £7.15 ea |
|--------------------------|------|-------|----------|
| Lancashire Bomb          | 460g | EN079 | £9.95 ea |
| Lancashire Chilli Bomb   | 230g | XM040 | £7.15 ea |
| Lancashire Whisky Bomb   | 230g | XM042 | £7.15 ea |
| Lancashire Smoked Bomb   | 230g | XM045 | £7.15 ea |
| Lancashire Vintage Bomb  | 230g | XM043 | £7.15 ea |
| Lancashire Truffle Bomb  | 230g | XM044 | £8.65 ea |
| Godminster waxed Star    | 150g | EN065 | £5.95 ea |
| Wallace & Gromit truckle | 200g | XM029 | £3.95 ea |