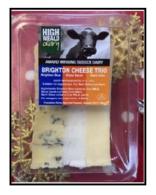

We would advise pre orders to be in as early as possible as we will fulfil on a first come first served basis on limited availability lines.

| Product                                      | Size | Code  | Price     |
|----------------------------------------------|------|-------|-----------|
| Sussex                                       |      |       |           |
| Sussex Brie with Truffles                    | 130g | LO099 | £64.95 kg |
| Brighton Belle                               | 300g | XM112 | £6.95 ea  |
| Sussex Cheese Trio                           | 175g | XM110 | £4.65 ea  |
| (Garlic Marble, Saint Giles & Chilli Marble) |      |       |           |
| Brighton Cheese Trio                         | 175g | XM111 | £4.95 ea  |
| (Brighton Blue, Sister Sarah & Saint Giles)  |      |       |           |