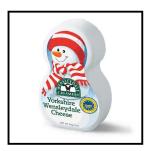

| English Continued             | Size | Code  | Price    |
|-------------------------------|------|-------|----------|
| Cheddar Cheese Santa          | 90g  | XM121 | £1.95 ea |
| Red Leicester Rudolph         | 90g  | XM122 | £1.95 ea |
| Yorkshire Wensleydale Snowman | 90g  | XM123 | £1.95 ea |