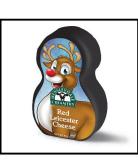

| English Continued             | Size | Code  | Price    |
|-------------------------------|------|-------|----------|
| Cheddar Cheese Santa          | 90g  | XM121 | £1.95 ea |
| Red Leicester Rudolph         | 90g  | XM122 | £1.95 ea |
| Yorkshire Wensleydale Snowman | 90g  | XM123 | £1.95 ea |